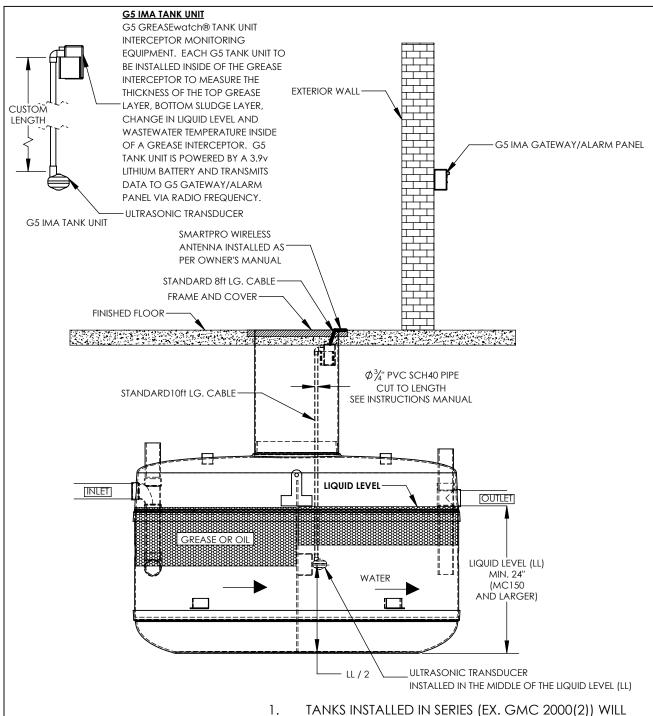

> **SKU 4660 INTERNAL PART #G5-4653**

DWG. TITLE: SMARTPRO G5 GATEWAY MONITOR WITH BUILT IN ALARM OUTLET SIDE INSTALLATION

Proceptor\*

PROJECT:

DRAWING NOT TO SCALE

DWG #: 21-5487-\$

REV.

ALARM IS SHOWN TO BE INSTALLED ON OUTLET SIDE OF TANK

HAVE ALARM INSTALLED IN THE FIRST TANK OUTLET SIDE

SINGLE TANKS (WITH BAFFLE) WILL HAVE ALARM INSTALLED ON THE INLET SIDE (BOTH INLET AND OUTLET INSTALLATION IS ALLOWED BUT GT RECOMMENDS INLET) SIZE