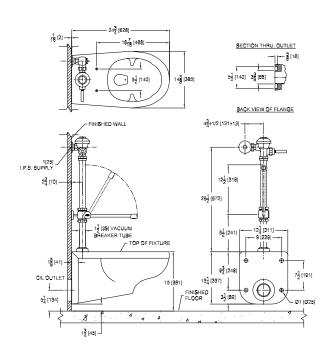

# Water Closet Z5616.164.01.91.00

TAG

# **Z5616-BWL**

EcoVantage 1.28 gpf High Efficiency Wall-Mounted Top Spud Toilet

Vitreous china, 1.28 gpf [4.8 Lpf] or greater high efficiency, wall-mounted toilet with siphon jet flushing action and elongated front rim with integral bedpan lugs and 1-1/2" top spud. This bowl is designed to perform to industry standards with as little as 1.28 gpf, engineered to provide optimal performance and 20% water savings over conventional 1.6 gpf toilets.