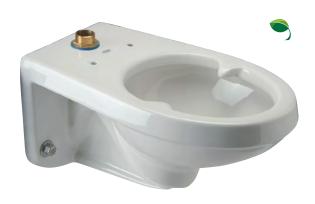

# **Z5616-BWL**

EcoVantage 1.28 gpf High Efficiency Wall-Mounted Top Spud Toilet

Vitreous china, 1.28 gpf [4.8 Lpf] or greater high efficiency, wall-mounted toilet with siphon jet flushing action and elongated front rim with integral bedpan lugs and 1-1/2" top spud. This bowl is designed to perform to industry standards with as little as 1.28 gpf, engineered to provide optimal performance and 20% water savings over conventional 1.6 gpf toilets.