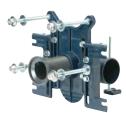

#### **High Performance Carrier System**

EZCarry<sup>™</sup> horizontal or vertical siphon jet water closet carrier systems with high performance waterway. System includes Dura-Coated cast iron main fitting with hydro-mechanically optimized sweep and extended 2" [51mm] vent, adjustable gasketed faceplate, universal floor mounted

pre-fab slotted foot supports, heavy-duty 1/2" [13mm] rear anchor tie down, fixture bolts, trim, stud protectors, bonded "Neo-Seal" gasket, and corrosion resistant, adjustable 3" [76mm] dia. X 6" [152mm] coupling with integral test cap designed to increase flow velocity and line carry. EZCarry system complies with the requirements of ASME A112.6.1M up to a 500 lbs [227 kg] static load rating.