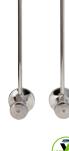

#### Angle Stop

Chrome-plated, solid brass angle stop compression to compression fitting with round wheel handle or loose key as specified. Zurn Lead Compliant\* "XL" products are a line of durable, high quality brass faucets and fixtures that are designed and manufactured to comply with state laws and local codes that mandate lead content levels. Zurn "XL" products are manufactured with \*not more than 0.25% lead content when used with respect to wetted surfaces of pipes and pipe fittings, plumbing fitting and fixtures: California Health & Safety Code § 116875; Vermont 9 VCA § 2470h.