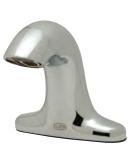

### Z6955-XL-S-TMV-1

4" Base Aqua-FIT® Battery Sensor Faucet with TMV Cast brass, polished chrome, automatic sensor faucet. Faucet is offered in standard AA battery, hardwire, dc plug-in, or extended long life 10 year battery. Product offered with flow rates ranging from 1.5gpm - .35gpm, custom timeout settings, line purge options, and two sensing mode options (standard and metering).