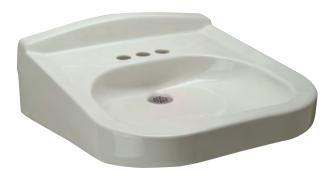

# **Z5324**

Concealed Carrier Arm ADA Lavatory Vitreous china, wall-mounted lavatory provided with holes for concealed arm carrier systems.

ZURN

These dimensions and specifications are subject to change without notice. Fixture dimensions meet ANSI/ASME standard A112.19.2 and CAN/CSA B45 requirements. Meets the American Disabilities Guidelines and ANSI A117.1

requirements when lavatory is installed 34" [864 mm] from finished floor.