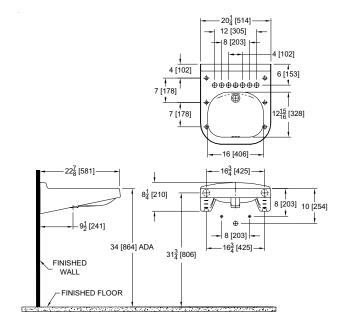

# **Z5324**

Concealed Carrier Arm ADA Lavatory Vitreous china, wall-mounted lavatory provided with holes for concealed arm carrier systems.

ZURN

These dimensions and specifications are subject to change without notice. Fixture dimensions meet ANSI/ASME standard A112.19.2 and CAN/CSA B45 requirements. Meets the American Disabilities Guidelines and ANSI A117.1

requirements when lavatory is installed 34" [864 mm] from finished floor.