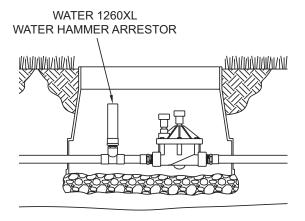

## SINGLE CONTROL VALVE

Arrestors should be placed within 4 feet upstream of each zone control valve. The closer the valve can be installed to the source of the water hammer the more effective it will be.