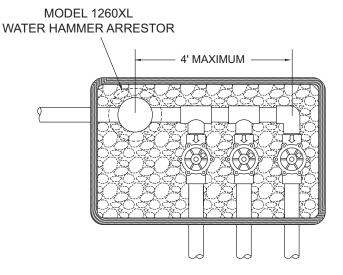

## **MULTIPLE CONTROL VALVES**

If a manifold or multiple zone control valves are clustered together within 4 feet of a tee or branch off a main line, you may use a single water hammer arrester installed in the mainline upstream of the tee or branch. The water hammer arrestor should be located no further than 4 feet from the farthest zone control valve.