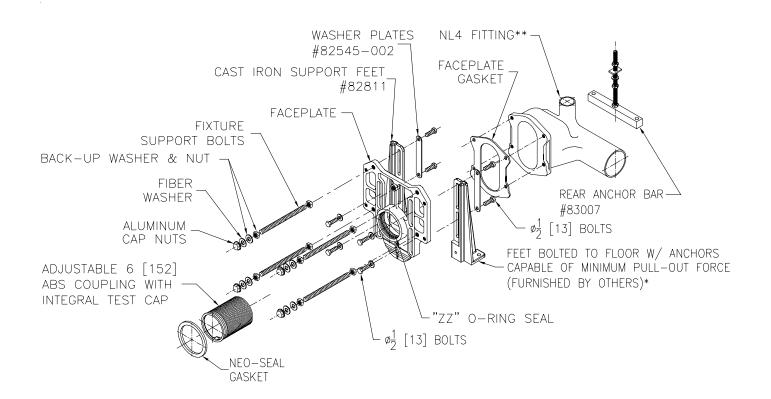

## GENERAL PRODUCT ILLUSTRATION Z1203-XH, Z1204-XH EXTRA HEAVY-DUTY WATER CLOSET SYSTEMS

Dimensional Data (inches and [ mm ]) are Subject to Manufacturing Tolerances and Change Without Notice

\*Carrier foot anchors must be able to withstand a pull-out force of 271 Lb.[123 kg.]. Calculated value, no safety factor applied.

\*\*Horizontal fitting shown. Vertical fittings also available.

## Z1203-XH, Z1204-XH EXTRA HEAVY-DUTY WATER CLOSET SYSTEM

## Offers:

- All Dura-Coated cast iron construction with 750 lb. [340 Kg.] load bearing capability to A.N.S.I. A112.6.1M
- 2. Vertical adjustment of 4-1/2 [114] to 9-1/2 [241] for Siphon-Jet closet installation. System accommodates for both paraplegic and standard rough in requirements.
- 3. 11 1/16 [281] required from finished wall to back of system for Z1203-N4-XH and Z1204-N4-XH, 12 5/16 [313] required for Z1204-N5-XH and 13 5/16 [338] required for Z1204-N6-XH.
- 4. Non-corrosive ABS adjustable coupling with integral test cap and unique 'ZZ' Zurn adjusting thread.