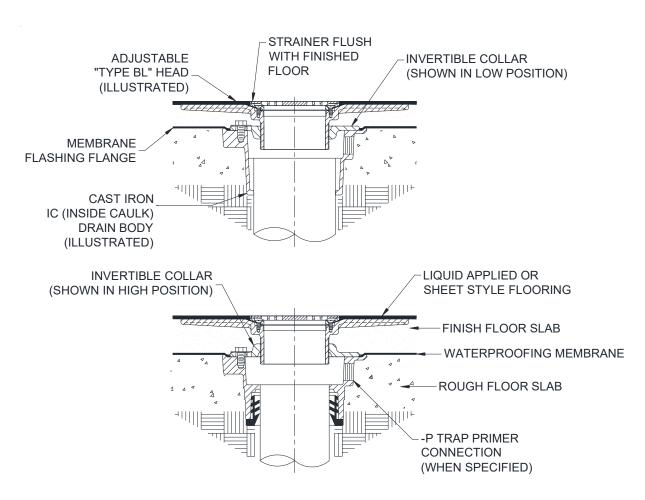

## Z415BL FLOOR DRAIN

The Z415BL Zurn Floor Drain is typically used in applications where both a subsurface waterproofing membrane and liquid applied or sheet type flooring are used. The drain pipe is run to an elevation below the expected finished floor level, so that the drain top will be flush with (or slightly below) the finished floor. Dimensional data for all drain heights and outlet types are shown in the Engineering Handbook, and on Zurn Submittal Drawings. The drain body is secured to the pipe with any of four connections, Threaded, No-Hub, Inside Caulk or the Neo-Loc. The type of connection should be specified upon ordering any Zurn drain. Once the drain is set in place, the initial concrete sub-floor is poured to an elevation level with the top flange of the drain body. The waterproofing membrane is then run up to and over the flange. The invertible clamping collar is then placed on the drain and secured. The strainer is then screwed into the invertible clamping collar and finished floor is poured to finished grade. Note the Z415 collar can be used in the high or low position to change the total adjustment of the head elevation (for example, the 5" "Type BL" adjustment in the low position is 7/8 [22] - 2-1/4 [57] and in the high position 1-11/16 [43] - 3 [76]). Finally, the top frame should be removed while the liquid applied or sheet style flooring is installed. Then the frame can be placed on top of the flooring and secured to the drain with the provided screws. Also, care should be taken to protect the top finish during installation, through the use of Zurn's labor saving Protective Cover (-PC) option.