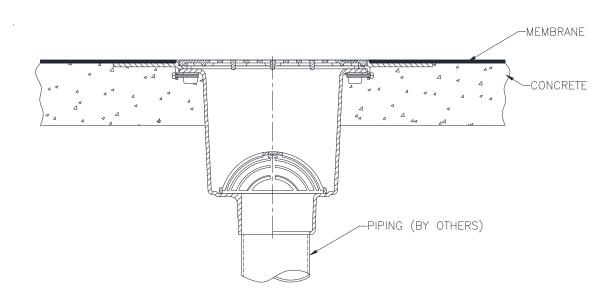

## TYPICAL INSTALLATION FOR SANI-FLOR RECEPTORS

Dimensional data (inches and [mm]) are subject to manufacturing tolerances and change without notice.

## ZN1900-DX, ZN1901-DX, ZN1902-DX SANI-FLOR RECEPTOR WITH DEX-O-TEX FLANGE (FOR MEMBRANE SYSTEM)

When attaching the frame to the body Zurn recommends the use of a sealant (provided by other) that is compatible with both materials. Place a continuous bead of sealant around the lip of the drain, place the frame over the sealant and with the provided screw attach the frame permanently to drain.