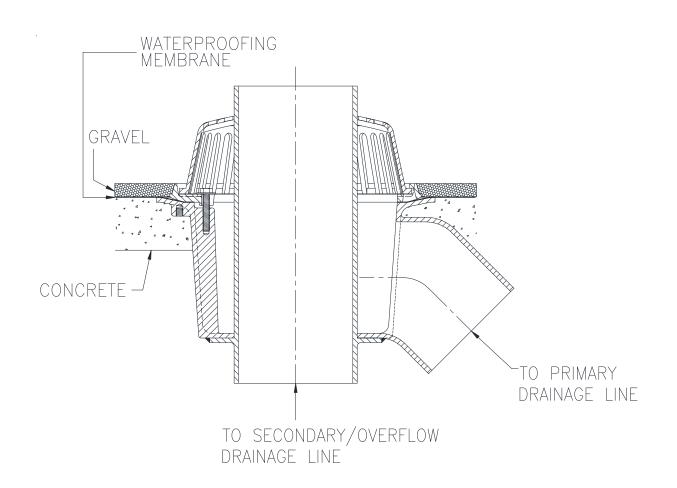

## TYPICAL INSTALLATION FOR DEEP SUMP DUAL OUTLET ROOF DRAIN IN CONCRETE DECK

Dimensional Data (inches and [ mm ]) are Subject to Manufacturing Tolerances and Change Without Notice

## Z103-45 IN CONCRETE DECK

Drain installed in a poured concrete deck. drain is illustrated with clamping collar and cast iron dome.

## NOTE:

Above represents a typical installation. Local building codes should be consulted as they supercede manufacturer's recommendations

WARNING: Cancer and Reproductive Harm - www.P65Warnings.ca.gov