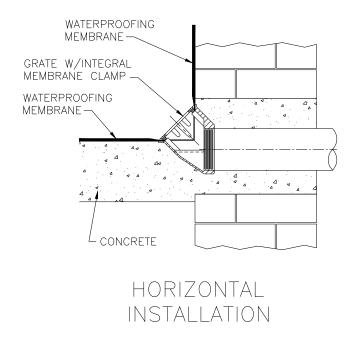

## Z161 TYPICAL INSTALLATION SCUPPER DRAIN

Dimensional Data (inches and [ mm ]) are Subject to Manufacturing Tolerances and Change Without Notice

## Z161 SCUPPER DRAIN

Drain is illustrated with regularly furnished grate with integral membrane clamp. The Zurn scupper drain can be installed in most roof construction. Dimensional data is shown in the Engineering Handbook and on the Zurn submittal drawings. The drain body is secured to the pipe by a threaded connection. The waterproofing membrane is to run up to and over the clamping flange area. The clamping collar is then placed on the drain and then secured. The design and method used for the installation of roofing materials is by others. For other available scupper drains, see Z160, Z187 & Z189.