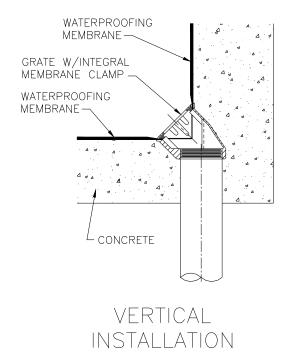

## Z161 TYPICAL INSTALLATION SCUPPER DRAIN

Dimensional Data (inches and [ mm ]) are Subject to Manufacturing Tolerances and Change Without Notice

## Z161 SCUPPER DRAIN

Drain is illustrated with regularly furnished grate with integral membrane clamp. The Zurn scupper drain can be installed in most roof construction. Dimensional data is shown in the Engineering Handbook and on the Zurn submittal drawings. The drain body is secured to the pipe by a threaded connection. The waterproofing membrane is to run up to and over the clamping flange area. The clamping collar is then placed on the drain and then secured. The design and method used for the installation of roofing materials is by others. For other available scupper drains, see Z160, Z187 & Z189.