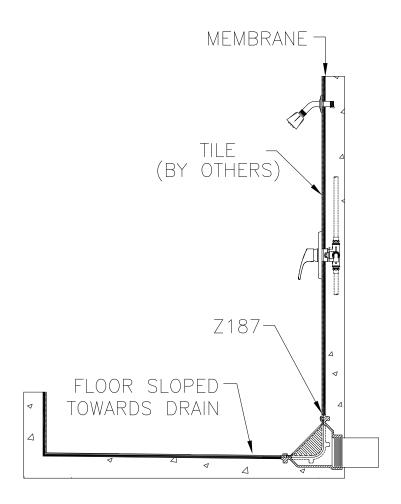

## TYPICAL SHOWER INSTALLATION FOR Z187 OBLIQUE SCUPPER DRAIN

Dimensional Data (inches and [ mm ]) are Subject to Manufacturing Tolerances and Change Without Notice

## Z187 OBLIQUE SCUPPER DRAIN

Drain is illustrated in a shower floor application. Dimensional data is shown in the Engineering Handbook and on the Zurn submittal drawings. The drain body is secured to the pipe by a threaded connection or a no-hub connector. The type of connection must be specified upon ordering. The waterproofing membrane is to run up to and over the clamping flange area. The clamping collar is then placed on the drain and then secured. The design and method used for the installation of flooring materials is by others. For other available scupper drains, see Z189