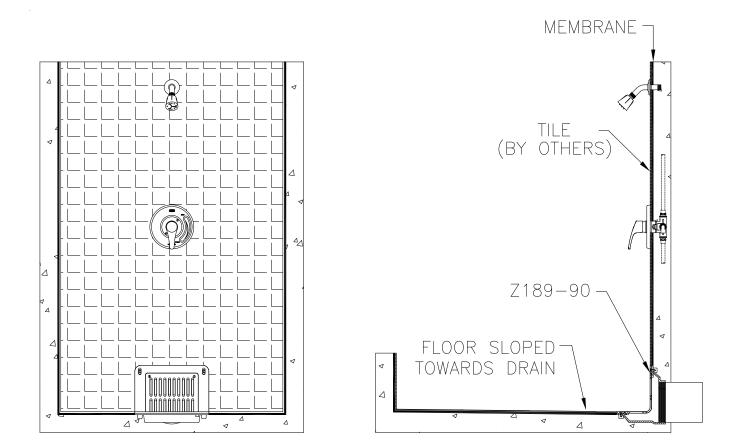

## TYPICAL SHOWER INSTALLATION FOR Z189-90 SCUPPER DRAIN

Dimensional Data (inches and [ mm ]) are Subject to Manufacturing Tolerances and Change Without Notice

## Z189-90 SCUPPER DRAIN

Drain is illustrated in a shower floor application. Dimensional data is shown in the Engineering Handbook and on the Zurn submittal drawings. The drain body is secured to the pipe by a threaded connection or a no-hub connector. The type of connection must be specified upon ordering. The waterproofing membrane is to run up to and over the clamping flange area. The clamping collar is then placed on the drain and then secured. The design and method used for the installation of flooring materials is by others. For other available scupper drains, see Z187