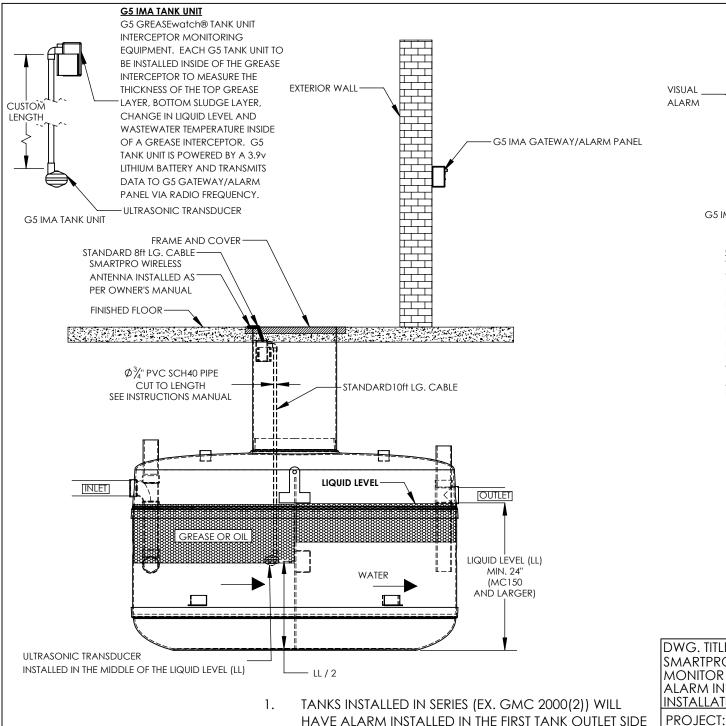

## G5 IMA GATEWAY/ALARM PANEL

THE G5 GREASEwatch® IMA GATEWAY AND AUDIBLE & VISUAL ALARM PANEL IS TO BE INSTALLED INSIDE OF BUILDING WITHIN RADIO SIGNAL RANGE (APPROX. 300ft LINE OF SIGHT) OF G5 TANK UNIT(S). THE G5 ALARM PANEL RECEIVES DATA FROM THE G5 TANK UNIT(S) VIA RADIO FREQUENCY AND THEN FORWARDS DATA TO ATS WEBSITE FOR SIGNAL PROCESSING FOR A SMALL ANNUAL FEE. G5 RECEIVER IS POWERED BY 120v POWER SUPPLY (PLUG) AND TRANSMIT DATA TO WEBSITE VIA CELLULAR TELEMETRY. THIS AVOIDS NUISANCE CALLS AND IS A NATURAL THEFT DETERRENT.

> **SKU 4660 INTERNAL PART #G5-4653**

DWG. TITLE: SMARTPRO G5 GATEWAY MONITOR WITH BUILT IN ALARM INLET SIDE INSTALLATION

Proceptor\*

DRAWING NOT TO SCALE

DWG #: 21-5530-\$

REV. 0

ALARM IS SHOWN TO BE INSTALLED ON INLET SIDE OF TANK

INSTALLED ON THE INLET SIDE (BOTH INLET AND OUTLET INSTALLATION IS ALLOWED BUT GT RECOMMENDS INLET) SIZE

SINGLE TANKS (WITH BAFFLE) WILL HAVE ALARM