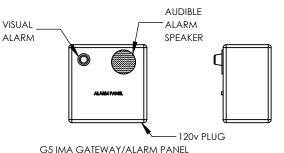

## G5 IMA GATEWAY/ALARM PANEL

THE G5 GREASEwatch® IMA GATEWAY AND AUDIBLE & VISUAL ALARM PANEL IS TO BE INSTALLED INSIDE OF BUILDING WITHIN RADIO SIGNAL RANGE (APPROX. 300ft LINE OF SIGHT) OF G5 TANK UNIT(S). THE G5 ALARM PANEL RECEIVES DATA FROM THE G5 TANK UNIT(S) VIA RADIO FREQUENCY AND THEN FORWARDS DATA TO ATS WEBSITE FOR SIGNAL PROCESSING FOR A SMALL ANNUAL FEE. G5 RECEIVER IS POWERED BY 120v POWER SUPPLY (PLUG) AND TRANSMIT DATA TO WEBSITE VIA CELLULAR TELEMETRY. THIS AVOIDS NUISANCE CALLS AND IS A NATURAL THEFT DETERRENT.