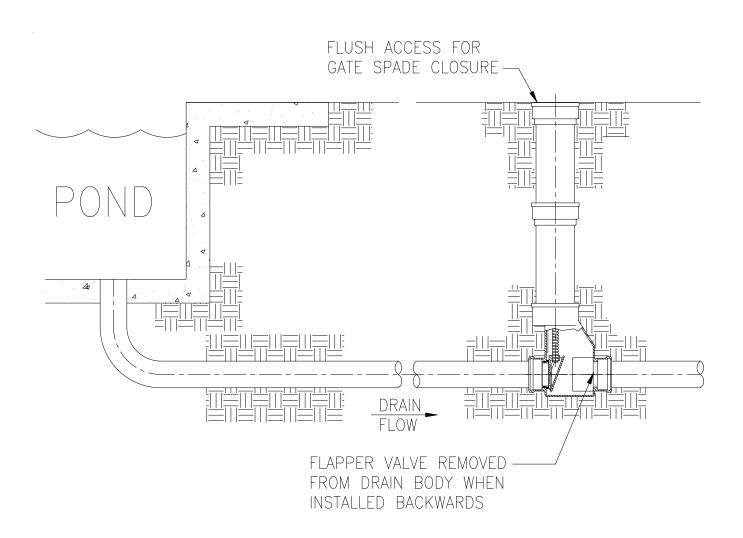

## Z1088 GATE TYPE BACKWATER VALVE

Zurn spade type backwater valve offers a manually operated gate valve that when closed provides positive shutoff. The O-ring on seat provides a positive seal. The provided flapper valve must be removed before installation to achieve proper drainage flow for this unique application. The Z1088 offers straight through connections (no offset - see Z1090, Z1095), which is extremely important for installation in existing drainage lines, or where minimal pitch is required.