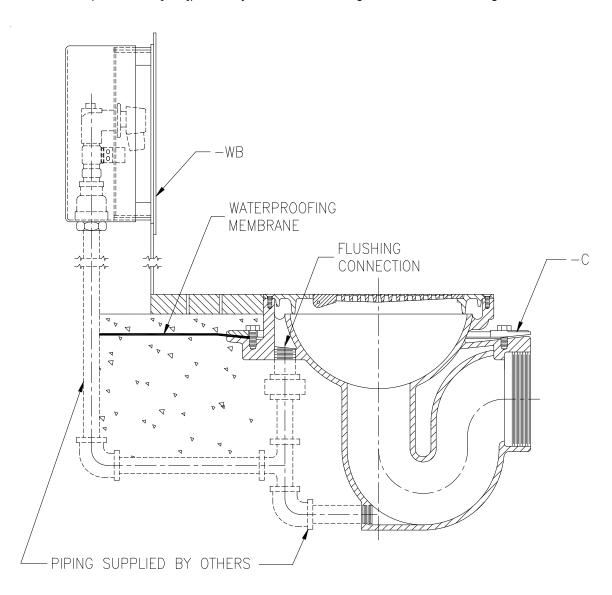

## TYPICAL INSTALLATION FOR Z300-C-WB FLOOR DRAIN

Dimensional Data (inches and [mm]) are Subject to Manufacturing Tolerances and Change Without Notice

## Z300-C-WB THOROFLUSH DRAIN

www.zurn.com

Thoroflush Drain is designed for use in areas where frequent flushing and cleanliness is required. Drain is illustrated with clamping collar (-C) and water supply control box (-WB). The Z300 is also available with a loose set grate (-LG) or integral grate (-IG) if desired.