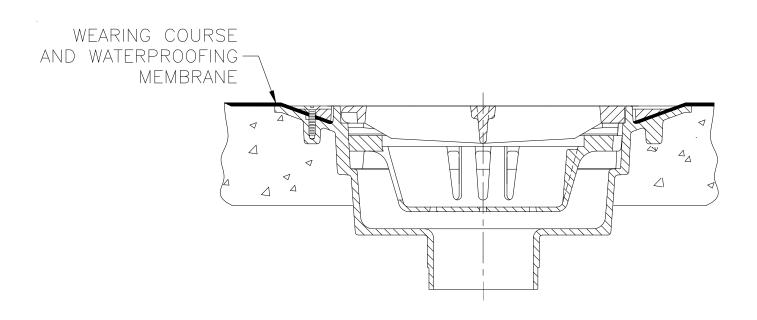

## TYPICAL INSTALLATION ZC535 HEAVY-DUTY PARKING STRUCTURE DRAIN

Dimensional Data (inches and [mm]) are Subject to Manufacturing Tolerances and Change Without Notice

## ZC535 PARKING DECK DRAIN (FOR THIN MEMBRANE SYSTEM)

The ZC535 Parking Deck Drain is designed for economical installation of poured in place construction. Heavy-duty hinged slotted grate with bucket is standard. For other available parking deck drains see Z533, Z534, Z536, and Z537.