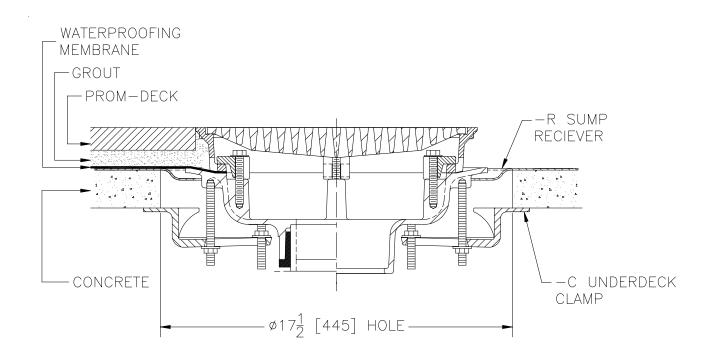

## TYPICAL INSTALLATION FOR Z150-C-R PROM DECK DRAIN IN A CONCRETE DECK

Dimensional Data (inches and [mm]) are Subject to Manufacturing Tolerances and Change Without Notice

## Z150-C-R PROM DECK DRAIN INSTALLED IN A CONCRETE DECK

Prom deck drain installed in a concrete deck. 14 [356] square drain is illustrated with underdeck clamp (-C), sump receiver (-R) and heavy-duty heelproof grate. 17 1/2 [445] dia. clearance hole required for installation. Other Prom Deck drains include the 11 [279] Z154 and 8 [203] Z158. Both of these drains are furnished with a light-duty heel proof grate.