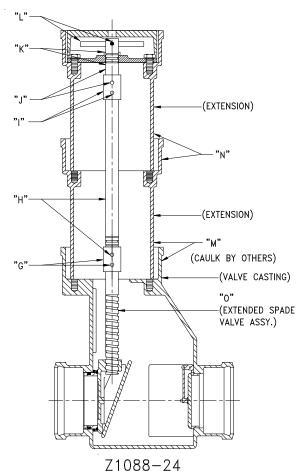

## See Z1088-24

- G. Install connector to screw shaft and put in pin to secure connector to screw shaft.
- H. Install shaft extension into connector and put pin in to secure extension to connector.
- Install connector to shaft extension and put in pin to secure connector to shaft extension.
- J. Install handle end shaft extension into connector and put in pin to secure extension into connector.
- K. Push top plate onto handle end shaft extension and replace snap rings onto the shaft.
- L. Install "tee handle" through the handle end shaft extension and replace cotter pin.
- M. Install extension into valve casting and caulk.
- N. Install extension into 1st extension and caulk.
- O. Insert the extended spade valve assembly into the extended valve casting. Orient the spade valve so it will go into track and push top plate down. Replace (4) bolts securing top plate.
- P. Replace cover.