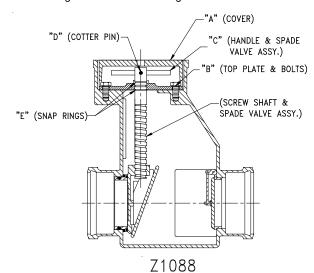

## See Z1088

- A. Remove cover.
- B. Remove (4) bolts securing top plate.
- C. Grasp handle and pull out the complete spade valve assemble.
- D. Remove the cotter pin holding the "Tee Handle" to the screw shaft and remove "Tee Handle".
- E. Remove snap rings from screw shaft.

  One snap ring is on top of the top plate and the other is underneath the top plate.
- F. Pull the top plate off of the screw shaft.