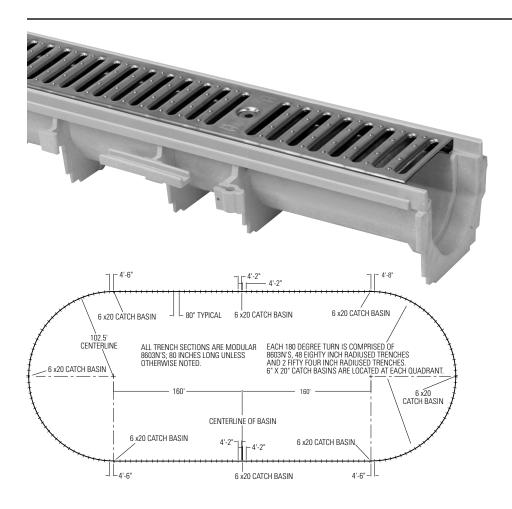

#### **Z888 SYSTEM FEATURES AND ADVANTAGES**

- 80" MODULAR SECTIONS allows quick and easy assembly, straighter installation.
- PRE-RADIUSED COMPONENTS
- RADIUSED BOTTOM provides for better flow rate, less solids build-up.
- SMOOTH HIGH DENSITY POLYETHYLENE STRUCTURAL COMPOSITE INTERIOR 0% water absorption.
- DURABLE AND LIGHTWEIGHT strong corrosion-resistant material.
- QUICK CONNECT OVERLAP FEATURE rigid mechanical interlock keeps trench systems straight and liquid tight.
- VARIETY OF GRATINGS able to meet specific job requirements.
- TIE-DOWN/LEVELING DEVICE EVERY 20" integral rebar clips make it easier to place and level anchor mechanisms.
- VERSATILITY OF OUTLET LOCATIONS easier to install, flexible outlet location.
- INTEGRAL FRAME
- REMOVABLE LOCKDOWN BARS easy access for cleaning.

## Pre-Radiused Components

Various Accessories

Integral Rebar Clips

Grate Lockdown Bar

Installation Spacer Bar

Mechanical Overlap Connection