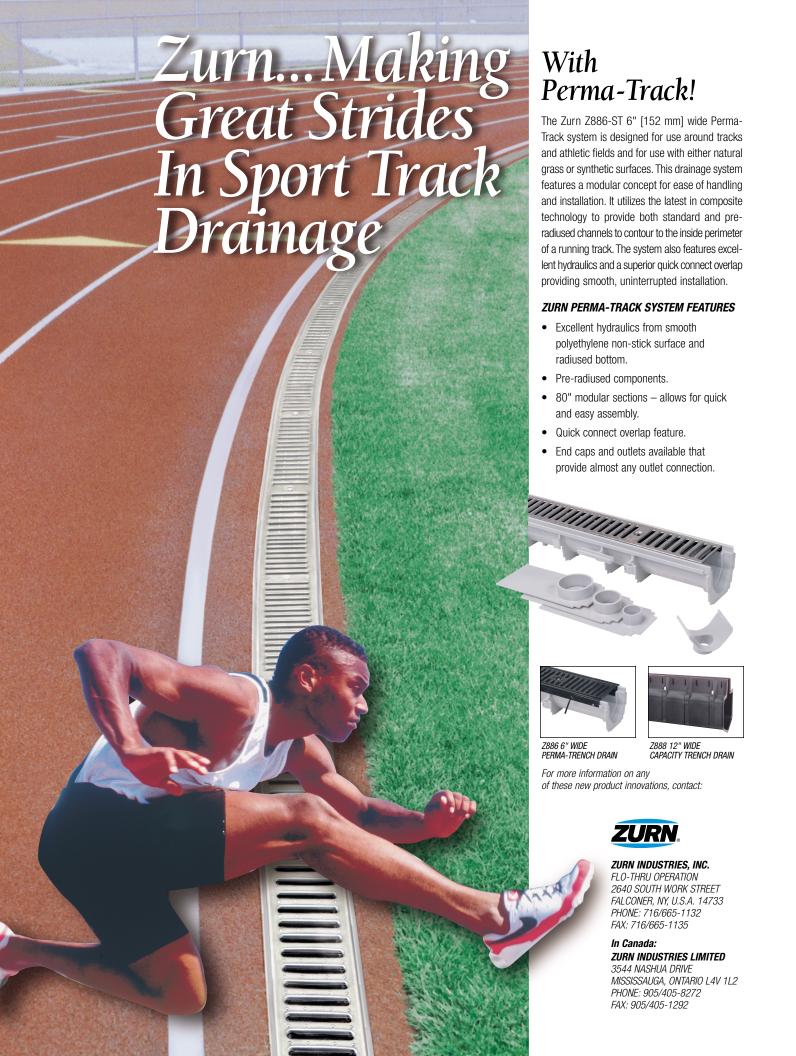

# ZURN PERMA-TRACK TRENCH DRAIN SYSTEM

#### **ENGINEERING SPECIFICATION - Z886-ST**

Zurn Z886-ST 6" [152 mm] wide radiused trench drainage system. High density polyethylene composite modular system with pre-radiused trench sections that conform to the inside perimeter of a typical 400 meter running track. Typical invert of the radiused sections is 5.3 inches [134 mm]. Complete with galvanized steel slotted grating and combination anchor tabs/leveling devices at appropriate locations.

|         | Overall Depth |       |        |       | Max. Flow |     | Approx. Wt.  |     |
|---------|---------------|-------|--------|-------|-----------|-----|--------------|-----|
|         | C Min.        |       | D Max. |       | Rate      |     | Lbs.         | Kg. |
| Channel | ln.           | mm    | ln.    | mm    | GPM       | L/M | (Less Grate) |     |
| 8603N   | 5.3           | 134.6 | 5.3    | 134.6 | _         | _   | 17           | 7.7 |

Estimated flow rates for each trench system have been provided as a guide for proper system selection. Actual field conditions such as topographical characteristics, outlet restrictions, etc., may cause flow rates to differ from the above rates.