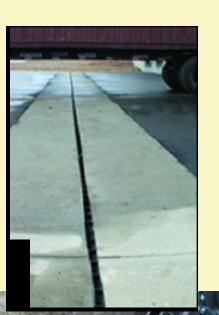

Evergreen Shell Warehouse Building

## Richmond, Virginia

## Z888-18-PSF Applications

Highways Airports Pools Wineries Parking Lots Gas Stations Industrial Parks Airplane Hangars

- 120 feet of Z888-18-PSF (pre-sloped frame) installed.
- Located in front of a loading dock.
- Linear drain designed for storm water storage.
- 6 inch PVC passed through an earthen dike into a manhole structure.
- Once water exceeds a certain level in the drain/storm sewer, a pump turns on and removes the water.
- Z888-18 preferred over Polydrain product due to ease of installation and lower installed cost.
- Cleanout Port (Z889-18) was added to the downstream connection.
- Material was erected, formed, poured and completed in one day.
- Installed by a concrete contractor.