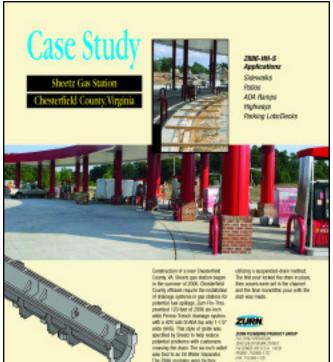

HPD installed.
- Drain collected at a Z887 (6" x 20") with pre-attached 12" outlet to connect to 12" diameter pipe.
- Drain laid out in octagon shape with multiple pre-manufactured corners.
- Drain was set around a fountain in a courtyard at the patient drop-off and pickup area.
- Drain collects all flow from court yard.
- Drain required to be both H20 Rated and ADA compliant.
- Drain installed in concrete and pavers dry set against trench drain pour.



#### **ZURN PLUMBING PRODUCT GROUP**

FLO-THRU OPERATION 2640 SOUTH WORK STREET FALCONER, NY, U.S.A. 14733 PHONE: 716/665-1132 FAX: 716/665-1135 www.zurn.com

In Canada:

#### **ZURN INDUSTRIES LIMITED**

3544 NASHUA DRIVE MISSISSAUGA, ONTARIO L4V 1L2 PHONE: 905/405-8272 FAX: 905/405-1292

Form No. FT941, 3/07



## **ZURN** Flo-Thru