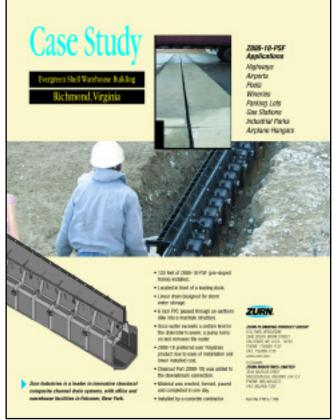

D installed.
- Drain collected at a Z887 (6" x 20") with pre-attached 12" outlet to connect to 12" diameter pipe.
- Drain laid out in octagon shape with multiple pre-manufactured corners.
- Drain was set around a fountain in a courtyard at the patient drop-off and pickup area.
- Drain collects all flow from court yard.
- Drain required to be both H20 Rated and ADA compliant.
- Drain installed in concrete and pavers dry set against trench drain pour.



#### **ZURN PLUMBING PRODUCT GROUP**

FLO-THRU OPERATION 2640 SOUTH WORK STREET FALCONER, NY, U.S.A. 14733 PHONE: 716/665-1132 FAX: 716/665-1135 www.zurn.com

In Canada:

#### **ZURN INDUSTRIES LIMITED**

3544 NASHUA DRIVE MISSISSAUGA, ONTARIO L4V 1L2 PHONE: 905/405-8272 FAX: 905/405-1292

Form No. FT941, 3/07



## **ZURN** Flo-Thru