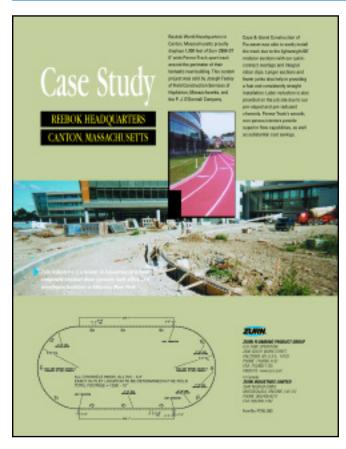

-HD-HPD installed.
- Drain collected at a Z887 (6" x 20") with pre-attached 12" outlet to connect to 12" diameter pipe.
- Drain laid out in octagon shape with multiple pre-manufactured corners.
- Drain was set around a fountain in a courtyard at the patient drop-off and pickup area.
- Drain collects all flow from court yard.
- Drain required to be both H20 Rated and ADA compliant.
- Drain installed in concrete and pavers dry set against trench drain pour.



#### **ZURN PLUMBING PRODUCT GROUP**

FLO-THRU OPERATION 2640 SOUTH WORK STREET FALCONER, NY, U.S.A. 14733 PHONE: 716/665-1132 FAX: 716/665-1135 www.zurn.com

In Canada:

#### **ZURN INDUSTRIES LIMITED**

3544 NASHUA DRIVE MISSISSAUGA, ONTARIO L4V 1L2 PHONE: 905/405-8272 FAX: 905/405-1292

Form No. FT941, 3/07



## **ZURN** Flo-Thru