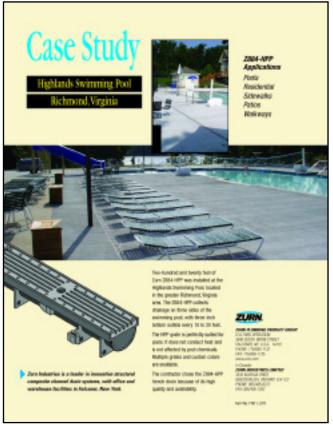

D-HPD installed.
- Drain collected at a Z887 (6" x 20") with pre-attached 12" outlet to connect to 12" diameter pipe.
- Drain laid out in octagon shape with multiple pre-manufactured corners.
- Drain was set around a fountain in a courtyard at the patient drop-off and pickup area.
- Drain collects all flow from court yard.
- Drain required to be both H20 Rated and ADA compliant.
- Drain installed in concrete and pavers dry set against trench drain pour.



#### **ZURN PLUMBING PRODUCT GROUP**

FLO-THRU OPERATION 2640 SOUTH WORK STREET FALCONER, NY, U.S.A. 14733 PHONE: 716/665-1132 FAX: 716/665-1135 www.zurn.com

In Canada:

#### **ZURN INDUSTRIES LIMITED**

3544 NASHUA DRIVE MISSISSAUGA, ONTARIO L4V 1L2 PHONE: 905/405-8272 FAX: 905/405-1292

Form No. FT941, 3/07



## **ZURN** Flo-Thru