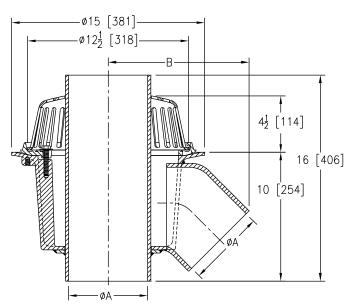

### Z103-45

#### **SUFFIXES**

- -AR Acid Resistant Epoxy Coated Finish
- -BS Bronze Mesh Screen Over Dome
- **-C** Underdeck Clamp
- -DP Top-Set® Deck Plate (Replaces -C)
- -E Static Extension 1" through 4" (Specify Height)
- -G Galvanized Cast Iron
- -GD Galvanized Cast Iron Dome
- -MS Mesh Screen on Overflow Pipe
- -SS Stainless Mesh Screen Over Dome
- **-VP** Vandal-Proof Secured Top
- -45 45° Sewer Line Connection (3" and 4" Only)
- -84 Stainless Steel Perforated Gravel Guard