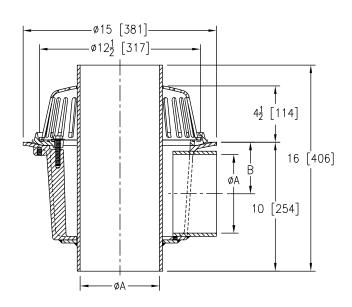

### **Z103**

| A<br>Pipe Size<br>Inches | B<br>Inches | Approx.<br>Wt.<br>Lbs. | Grate<br>Open Area<br>Sq. In. |
|--------------------------|-------------|------------------------|-------------------------------|
| 3                        | 5-9/16      |                        |                               |
| 4                        | 5-1/16      | 60                     | 103                           |
| 6                        | 4           |                        |                               |

**ENGINEERING SPECIFICATION:** ZURN Z103 15" diameter Dual Outlet Roof Drain with 90° sewer line connection. Dura-Coated cast iron deep sump body with combination membrane flashing clamp/gravel guard, overflow pipe (3", 4" and 6" [76, 102, 152]), and low silhouette cast iron dome.