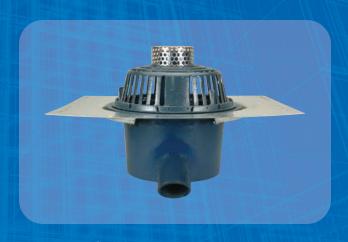

#### Proven

Conforms to ANSI A112.21.2.

Optional TopSet® Deck Plate and Stainless Mesh Screen Over Dome

**ENGINEERING SPECIFICATION:** ZURN Z103 15" diameter Dual Outlet Roof Drain with 90° sewer line connection. Dura-Coated cast iron deep sump body with combination membrane flashing clamp/gravel guard, overflow pipe (3", 4" and 6" [76, 102, 152]), and low silhouette cast iron dome.