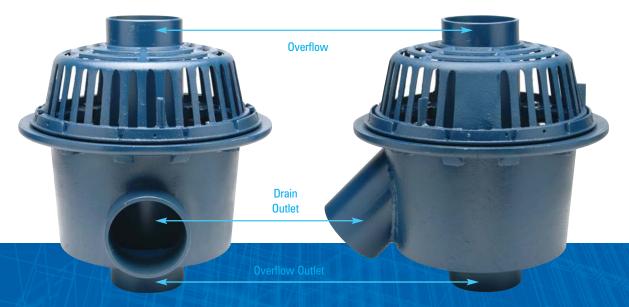

## **Dual Outlet Roof Drains**

Primary and Overflow Drainage Protection in One!

Z103 Dual Outlet Roof Drain

Z103-45 Dual Outlet Roof Drain with 45° Outlet

**ENGINEERING SPECIFICATION:** ZURN Z103 15" diameter Dual Outlet Roof Drain with 90° sewer line connection. Dura-Coated cast iron deep sump body with combination membrane flashing clamp/gravel guard, overflow pipe (3", 4" and 6" [76, 102, 152]), and low silhouette cast iron dome.