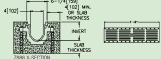

The Z874-U is a neutral, non-sloped utility drain system. Depths of this system may range from 4" to 30".

Heelproof plastic grates available in custom colors. ADA/heelproof compliant available.