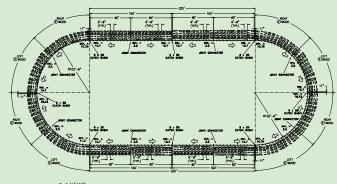

| 12 [305]            | 1-1/4 [32]           |
| Z874-U-12-HD | 12 [305]             | 30 [762]           | 17 [432]            | 1-3/4 [44]           |
| Z874-U-18-HD | 18 [457]             | 30 [762]           | 23 [584]            | 1-3/4 [44]           |
| Z874-U-19-HD | 19 [483]             | 30 [762]           | 24 [610]            | 1-3/4 [44]           |
| Z874-U-21-HD | 21 [533]             | 30 [762]           | 27 [686]            | 1-3/4 [44]           |

The Z874-U is a neutral, non-sloped utility drain system. Depths of this system may range from 4" to 30".

Heelproof plastic grates available in custom colors. ADA/heelproof compliant available.

#### Standard Non-Sloped Track Layout with Removable Grate



#### **Standard Sloped Track Layout** with Removable Grate





#### **Standard Non-Sloped Slot Drain Track Layout**