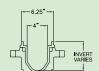

#### **Trench Drains and Catch Basins**

**Z886** 80" Length Pre-Sloped, HDPE

**Z883** 40" Length Non-Sloped, Polypropylene

**Z884** 40" Length, Non-Sloped

**Z882** 8' Length, Pre-Sloped, HDPE

**Z880** 4' Length, Non-Sloped, Plastic Additional colors available upon request.