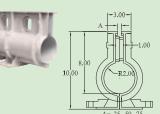

#### Z874-U-HD

Available in medium-duty systems with aluminum frames and covers, or

|              | Dimensions in inches |                    |                     |                      |
|--------------|----------------------|--------------------|---------------------|----------------------|
| Grate        | A<br>Throat<br>Width | B<br>Max.<br>Depth | C<br>Grate<br>Width | D<br>Grate<br>Height |
| Z874-U-4-HD  | 4 [102]              | 22 [559]           | 6 [152]             | 3/4 [19]             |
| Z874-U-9-HD  | 9 [229]              | 22 [559]           | 12 [305]            | 1-1/4 [32]           |
| Z874-U-12-HD | 12 [305]             | 30 [762]           | 17 [432]            | 1-3/4 [44]           |
| Z874-U-18-HD | 18 [457]             | 30 [762]           | 23 [584]            | 1-3/4 [44]           |
| Z874-U-19-HD | 19 [483]             | 30 [762]           | 24 [610]            | 1-3/4 [44]           |
| Z874-U-21-HD | 21 [533]             | 30 [762]           | 27 [686]            | 1-3/4 [44]           |

The Z874-U is a neutral, non-sloped utility drain system. Depths of this system may range from 4" to 30".

Heelproof plastic grates available in custom colors. ADA/heelproof compliant available.