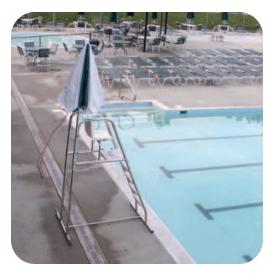

#### **Slot Drains**

**Z888-4** 40" Length, Non-Sloped

**Z888-6** 40" Length, Non-Sloped Available with 4" extension and heavy-duty frame. Available with 4" extension and heavy-duty frame.

#### **Utility Trench - Special Duty**

#### Z874-U-HD

Available in medium-duty systems with aluminum frames and covers, or

|              | Dimensions in inches |                    |                     |                      |
|--------------|----------------------|--------------------|---------------------|----------------------|
| Grate        | A<br>Throat<br>Width | B<br>Max.<br>Depth | C<br>Grate<br>Width | D<br>Grate<br>Height |
| Z874-U-4-HD  | 4 [102]              | 22 [559]           | 6 [152]             | 3/4 [19]             |
| Z874-U-9-HD  | 9 [229]              | 22 [559]           | 12 [305]            | 1-1/4 [32]           |
| Z874-U-12-HD | 12 [305]             | 30 [762]           | 17 [432]            | 1-3/4 [44]           |
| Z874-U-18-HD | 18 [457]             | 30 [762]           | 23 [584]            | 1-3/4 [44]           |
| Z874-U-19-HD | 19 [483]             | 30 [762]           | 24 [610]            | 1-3/4 [44]           |
| Z874-U-21-HD | 21 [533]             | 30 [762]           | 27 [686]            | 1-3/4 [44]           |

The Z874-U is a neutral, non-sloped utility drain system. Depths of this system may range from 4" to 30".

Heelproof plastic grates available in custom colors. ADA/heelproof compliant available.