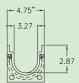

# **ZURN**. Spec-Sport

### **Specified Sport Systems**



Swimming Pools



Running Tracks



Sports Stadiums



Sports Rinks

Drainage with Action

## **Spec**·**Sport**<sup>™</sup> Drainage Products

#### **Trench Drains and Catch Basins**

**Z886** 80" Length Pre-Sloped, HDPE



**Z883** 40" Length Non-Sloped, Polypropylene



**Z884** 40" Length, Non-Sloped





**Z882** 8' Length, Pre-Sloped, HDPE



**Z880** 4' Length, Non-Sloped, Plastic Additional colors available upon request.



**Z887** 6" x 20" Catch Basin



#### **Slot Drains**

**Z888-4** 40" Length, Non-Sloped

**Z888-6** 40" Length, Non-Sloped Available with 4" extension and heavy-duty frame. Available with 4" extension and heavy-duty frame.





#### **Utility Trench - Special Duty**

#### Z874-U-HD

Available in medium-duty systems with aluminum frames and covers, or





|              | Dimensions in inches |                    |                     |                      |
|--------------|----------------------|--------------------|---------------------|----------------------|
| Grate        | A<br>Throat<br>Width | B<br>Max.<br>Depth | C<br>Grate<br>Width | D<br>Grate<br>Heigh