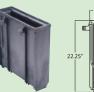

#### **Slot Drains**

**Z888-4** 40" Length, Non-Sloped

**Z888-6** 40" Length, Non-Sloped Available with 4" extension and heavy-duty frame. Available with 4" extension and heavy-duty frame.