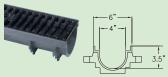

#### **Trench Drains and Catch Basins**

**Z886** 80" Length Pre-Sloped, HDPE

**Z883** 40" Length Non-Sloped, Polypropylene

**Z884** 40" Length, Non-Sloped

**Z882** 8' Length, Pre-Sloped, HDPE

**Z880** 4' Length, Non-Sloped, Plastic Additional colors available upon request.