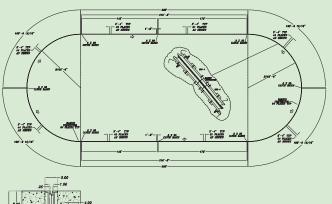

Z874-U-12-HD | 12 [305]             | 30 [762]           | 17 [432]            | 1-3/4 [44]           |
| Z874-U-18-HD | 18 [457]             | 30 [762]           | 23 [584]            | 1-3/4 [44]           |
| Z874-U-19-HD | 19 [483]             | 30 [762]           | 24 [610]            | 1-3/4 [44]           |
| Z874-U-21-HD | 21 [533]             | 30 [762]           | 27 [686]            | 1-3/4 [44]           |

The Z874-U is a neutral, non-sloped utility drain system. Depths of this system may range from 4" to 30".

Heelproof plastic grates available in custom colors. ADA/heelproof compliant available.

#### Standard Non-Sloped Track Layout with Removable Grate



#### **Standard Sloped Track Layout** with Removable Grate





#### **Standard Non-Sloped Slot Drain Track Layout**