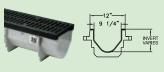

#### **Trench Drains and Catch Basins**

**Z886** 80" Length Pre-Sloped, HDPE

**Z883** 40" Length Non-Sloped, Polypropylene

**Z884** 40" Length, Non-Sloped

**Z882** 8' Length, Pre-Sloped, HDPE

**Z880** 4' Length, Non-Sloped, Plastic Additional colors available upon request.