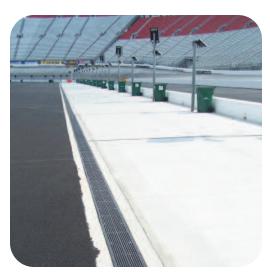

#### **Trench Drains and Catch Basins**

**Z886** 80" Length Pre-Sloped, HDPE

**Z883** 40" Length Non-Sloped, Polypropylene

**Z884** 40" Length, Non-Sloped

**Z882** 8' Length, Pre-Sloped, HDPE

**Z880** 4' Length, Non-Sloped, Plastic Additional colors available upon request.

**Z887** 6" x 20" Catch Basin