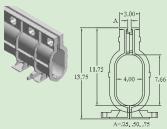

#### **Utility Trench - Special Duty**

#### Z874-U-HD

Available in medium-duty systems with aluminum frames and covers, or

|              | Dimensions in inches |                    |                     |                      |
|--------------|----------------------|--------------------|---------------------|----------------------|
| Grate        | A<br>Throat<br>Width | B<br>Max.<br>Depth | C<br>Grate<br>Width | D<br>Grate<br>Height |
| Z874-U-4-HD  | 4 [102]              | 22 [559]           | 6 [152]             | 3/4 [19]             |
| Z874-U-9-HD  | 9 [229]              | 22 [559]           | 12 [305]            | 1-1/4 [32]           |
| Z874-U-12-HD | 12 [305]             | 30 [762]           | 17 [432]            | 1-3/4 [44]           |
| Z874-U-18-HD | 18 [457]             | 30 [762]           | 23 [584]            | 1-3/4 [44]           |
| Z874-U-19-HD | 19 [483]             | 30 [762]           | 24 [610]            | 1-3/4 [44]           |
| Z874-U-21-HD | 21 [533]             | 30 [762]           | 27 [686]            | 1-3/4 [44]           |

The Z874-U is a neutral, non-sloped utility drain system. Depths of this system may range from 4" to 30".

Heelproof plastic grates available in custom colors. ADA/heelproof compliant available.