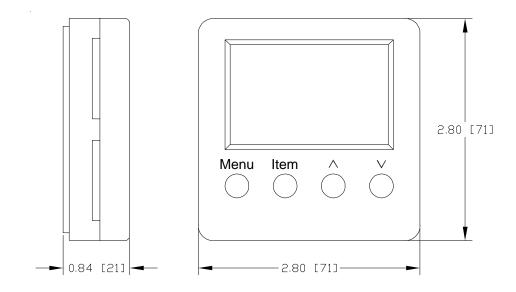

## Programmable Dual Sensing Digital Thermostat – QH511 Specification Sheet

Tag \_\_\_\_\_

Dimensional Data: Inches and [mm] are subject to manufacturing tolerances and change without notice.

**Engineering Specification:** Zurn 24VAC Programmable, Dual Sensing, Digital Thermostat. A one stage, heat-only, 2 wire thermostat. Thermostat senses ambient air temperature and/or slab temperature. Has settable minimum and maximum slab temperature feature. Thermostat has a 7-day or 24 hour programmable schedule with a 2- or 4- temperature per day setting. Maintains program settings after power outages and has a 4-hour clock back-up without a battery. Has a 24VAC, 2 amp internal relay. Includes a 10K ohm slab sensor. CSA, C and US listed. Meets ICBS and FCC regulations for EMI/RFI.