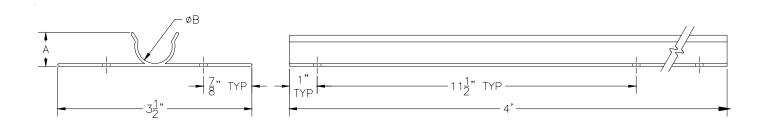

| Product No. | Nominal Tube Size | Α           | В            |
|-------------|-------------------|-------------|--------------|
| QHETP2D     | 3/8"              | 0.51 [13.0] | 0.50 [12.7]  |
| QHETP3D     | 1/2"              | 0.60 [15.2] | 0.625 [16.0] |

**Engineering Specification**: Zurn Extruded Heat Transfer Plate. Four foot long rigid aluminum transfer plate. A unique plate for 3/8" and 1/2" tubing. Tubing will snap in and be held securely with out fasteners. Has 10 predrilled mounting holes.