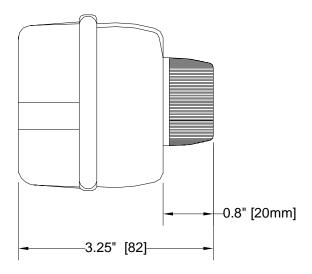

## **Four Way Mixing Valve Motor - QHMVM56**Specification Sheet

| Tag |  |  |  |  |
|-----|--|--|--|--|
|     |  |  |  |  |

Dimensional Data: Inches and [mm] are subject to manufacturing tolerances and change without notice.