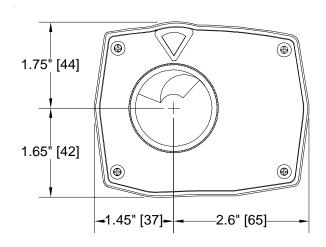

## **Four Way Mixing Valve Motor - QHMVM56**Specification Sheet

| Tag |  |  |  |  |
|-----|--|--|--|--|
|     |  |  |  |  |

Dimensional Data: Inches and [mm] are subject to manufacturing tolerances and change without notice.