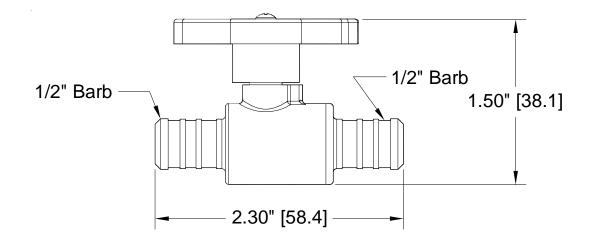

## Zurn PEX® XL-Low Lead Brass Quarter-Turn Straight Stop Valve – QQTV477GX Specification Sheet

Tag \_\_\_

Dimensional Data: Inches and [mm] are subject to manufacturing tolerances and change without notice.

**Engineering Specification**: Zurn PEX<sup>®</sup> XL-Low Lead Brass Quarter-Turn Straight Stop Valve. The QQTV477GX has a 1/2" PEX barb inlet x 1/2" PEX barb outlet. Manufactured from EcoBrass<sup>®</sup>, C69300. These fittings, as a system with Zurn PEX<sup>®</sup> tube, are pressure rated at 160 PSI at 73°F, 100 PSI at 180°F, and 80 PSI at 200°F. These fittings are listed as complying with the following standards: NSF/ANSI Standard 61 including Annex G, CSA B137.5, and ASTM F1807.