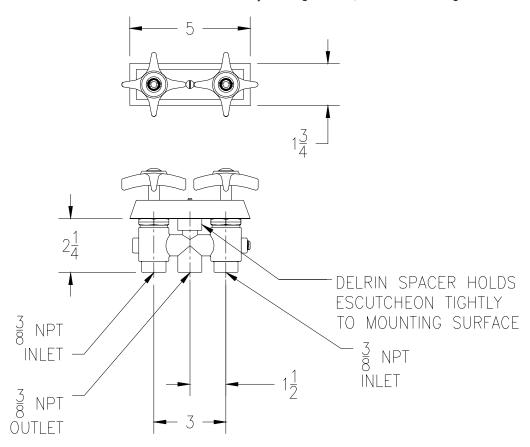

## 3" CENTERSET DIVERTER VALVE

Z81202-XL-DV

TAG

## Engineering Specifications: Zurn AquaSpec® Z81202-XL-DV

Polished chrome-plated die cast faucet body with integral shanks, compression stop valves, color-coded metal four arm handles, mounting hardware and a 3/8" female NPT underdeck outlet for remote spout connection.

Note: All dimensions are for reference only. Do not use for pre-plumbing