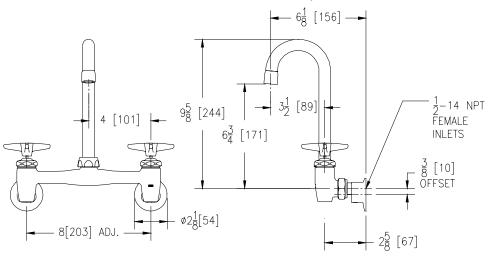

## Engineering Specifications: Zurn AquaSpec<sup>®</sup> Z843A2-XL

Polished chrome-plated cast brass 8" [203mm] sink faucet with guarter turn ceramic disc cartridges, 3/8" [10mm] short swivel inlets providing adjustable centers from 7-1/4" [184mm] to 8-3/4" [222mm], integral service stops and a 3-1/2" [89mm] centerline gooseneck spout with a 2.2 GPM [8.3 L] pressure compensating aerator (Complying with ANSI A112.18.1 Standard for flow). Unit is furnished with vandal-resistant color-coded metal four arm handles.

Note: All dimensions are for reference only. Do not use for pre-plumbing

| Suffix | Description                                                                       |
|--------|-----------------------------------------------------------------------------------|
| CS     | Check Stops                                                                       |
| HCT    | Hot/Cold Text Indexes                                                             |
| LSI    | 2-1/2" [64mm] Long Swivel Inlets                                                  |
| 2F     | 2.2 GPM [8.3 L] Vandal-Resistant Pressure Compensating Female Aerator             |
| 3F     | 0.5 GPM [1.9 L] Vandal-Resistant Pressure Compensating Female Spray Outlet        |
| 4F     | 2.2 GPM [8.3 L] Vandal-Resistant Pressure Compensating Female Laminar Flow Outlet |
| 7F     | 1.0 GPM [3.8L] Pressure Compensating Female Spray Outlet                          |
| 16F    | 1.0 GPM [3.8L] Vandal-Resistant Pressure Compensating Female Spray Outlet         |
| 17F    | 1.5 GPM [5.7L] Vandal-Resistant Pressure Compensating Female Aerator              |
| 18F    | 1.5 GPM [5.7L] Vandal-Resistant Pressure Compensating Female Laminar Flow Outlet  |
| 19F    | 1.5 GPM [5.7 L] Anti-Microbial Pressure Compensating Female Laminar Flow Outlet   |
| 21F    | 1.0 GPM [3.8L] Pressure Compensating Female Laminar Flow Outlet                   |
| 22F    | 1.0 GPM [3.8L] Vandal-Resistant Pressure Compensating Female Laminar Flow Outlet  |
| 23F    | 1.5 GPM [5.7L] Pressure Compensating Female Aerator                               |