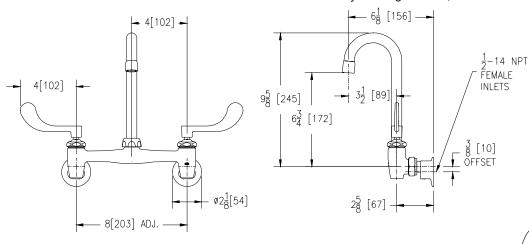

## Engineering Specifications: Zurn AquaSpec® Z843A4-XL

Polished chrome-plated cast brass 8" [203mm] sink faucet with quarter turn ceramic disc cartridges, 3/8" [10mm] short swivel inlets providing adjustable centers from 7-1/4"[184mm] to 8-3/4" [222mm], integral service stops and a 3-1/2" [89mm] centerline rigid or swing spout with a 2.2 GPM [8.3 L] pressure compensating aerator (complying with ANSI A112.18.1 Standard for flow). Unit is furnished with 4" [102mm] vandal-resistant color-coded metal wrist blade handles.

Note: All dimensions are for reference only. Do not use for pre-plumbing