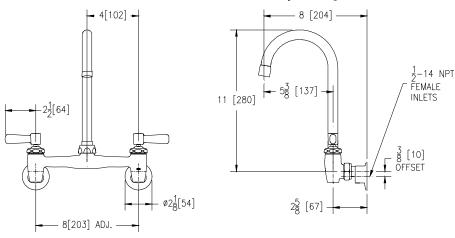

## Engineering Specifications: Zurn AquaSpec® Z843B1-XL

Polished chrome-plated cast brass 8" [203mm] sink faucet with quarter turn ceramic disc cartridges, 3/8" [10mm] short swivel inlets providing adjustable centers from 7-1/4" [184mm] to 8-3/4" [222mm], integral service stops and a 3-1/2" [89mm] centerline rigid or swing spout with a 2.2 GPM [8.3 L] pressure compensating aerator (complying with ANSI A112.18.1 Standard for flow). Unit is furnished with 2-1/2" [64mm] vandal-resistant color-coded metal lever handles.

Note: All dimensions are for reference only. Do not use for pre-plumbing