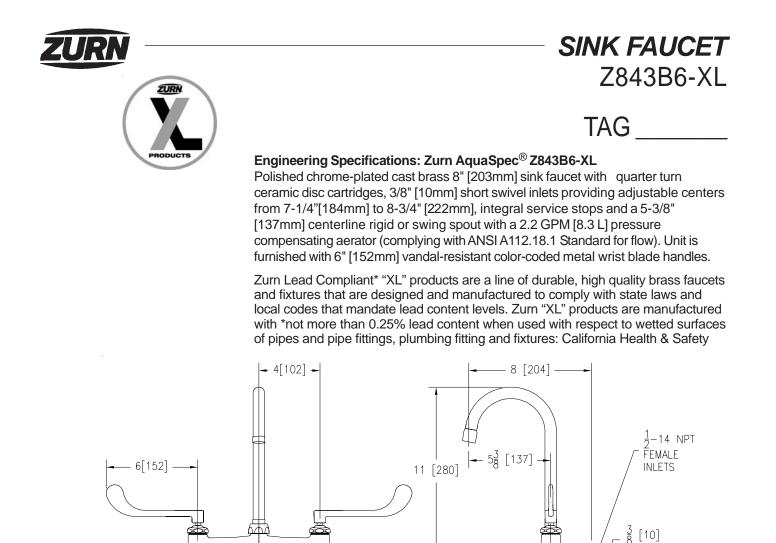

| 8[203] ADJ                                                               |  |
|--------------------------------------------------------------------------|--|
| Note: All dimensions are for reference only. Do not use for pre-plumbing |  |