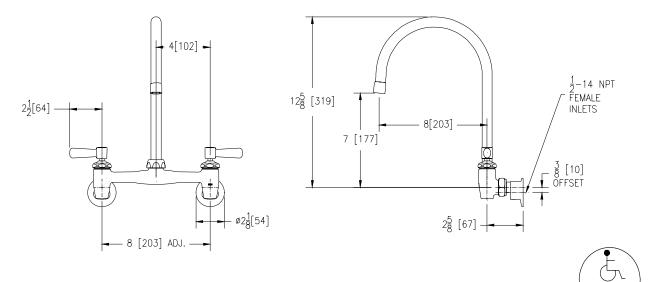

## Engineering Specifications: Zurn AquaSpec<sup>®</sup> Z843C1-XL

Polished chrome-plated cast brass 8" [203mm] sink faucet with quarter turn ceramic disc cartridges, 3/8" [10mm] short swivel inlets providing adjustable centers from 7-1/4"[184mm] to 8-3/4" [222mm], integral service stops and a 8" [203mm] centerline rigid or swing spout with a 2.2 GPM [8.3 L] pressure compensating aerator (complying with ANSI A112.18.1 Standard for flow). Unit is furnished with 2 1/2" [64mm] vandal-resistant color-coded metal lever handles.

Note: All dimensions are for reference only. Do not use for pre-plumbing