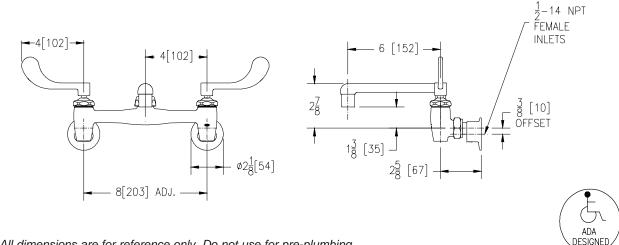

## Engineering Specifications: Zurn AquaSpec<sup>®</sup> Z843F4-XL

Polished chrome-plated cast brass 8" [203mm] sink faucet with quarter turn ceramic disc cartridges, 3/8" [10mm] short swivel inlets providing adjustable centers from 7-1/4" [184mm] to 8-3/4" [222mm], integral service stops and a 6" [152mm] cast brass swing spout with a 2.2 GPM [8.3 L] pressure compensating aerator (complying with ANSI A112.18.1 Standard for flow). Unit is furnished with 4" [102mm] vandal-resistant color-coded metal wrist blade handles.

Note: All dimensions are for reference only. Do not use for pre-plumbing