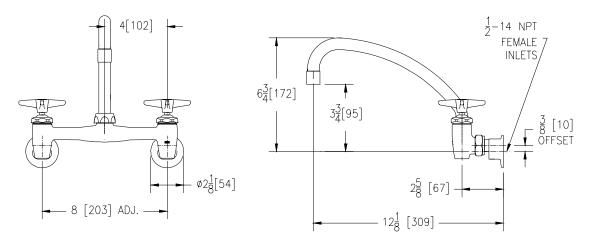

## Engineering Specifications: Zurn AquaSpec® Z843J2-XL

Polished chrome-plated cast brass 8" [203mm] sink faucet with quarter turn ceramic disc cartridges, 3/8" [10mm] short swivel inlets providing adjustable centers from 7-1/4"[184mm] to 8-3/4" [222mm], integral service stops and a 9-1/2" [241mm] tubular brass swing spout with a 2.2 GPM [8.3 L] pressure compensating aerator (complying with ANSI A112.18.1 Standard for flow). Unit is furnished with vandal-resistant color-coded metal four-arm handles.

Note: All dimensions are for reference only. Do not use for pre-plumbing