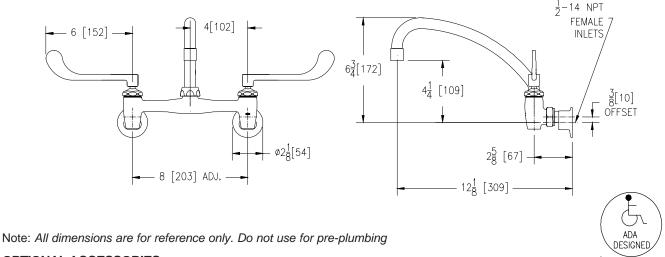

## Engineering Specifications: Zurn AquaSpec® Z843J6-XL

Polished chrome-plated cast brass 8" [203mm] sink faucet with quarter turn ceramic disc cartridges, 3/8" [10mm] short swivel inlets providing adjustable centers from 7-1/4"[184mm] to 8-3/4" [222mm], integral service stops and a 9-1/2" [241mm] tubular brass swing spout with a 2.2 GPM [8.3 L] pressure compensating aerator (complying with ANSI A112.18.1 Standard for flow). Unit is furnished with 6" [152mm] vandal-resistant color-coded metal wrist blade handles.