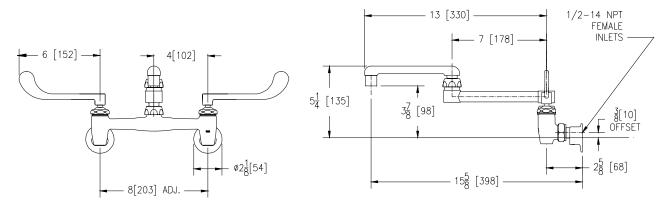

## Engineering Specifications: Zurn AquaSpec® Z843K6-XL

Polished chrome-plated cast brass 8"[203mm] sink faucet with quarter turn ceramic disc cartridges, 3/8"[10mm] short swivel inlets providing adjustable centers from 7-1/4"[184mm] to 8-3/4"[222mm], a 13" [330mm] double-jointed brass swing spout. Unit is furnished with a 2.2 GPM [8.3 L] pressure compensating aerator (complying with ANSI A112.18.1 Standard for flow), 6"[152mm] vandal-resistant color-coded metal wrist blade handles.

Note: All dimensions are for reference only. Do not use for pre-plumbing