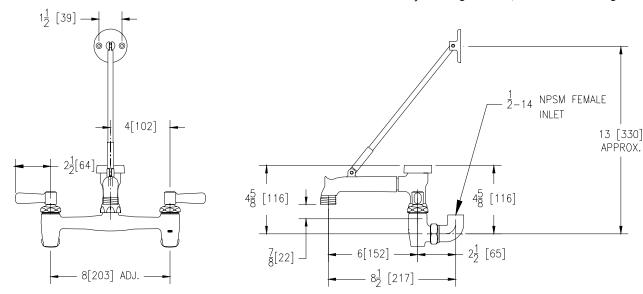

## Engineering Specifications: Zurn AquaSpec® Z843M1-XL-90-CS

Polished chrome-plated cast brass 8" [203mm] sink faucet with quarter turn ceramic disc cartridges, 1/2" NPSM female 90° inlets, check stops, integral service stops and a 6" [152mm] centerline cast brass spout with chemical resistant vacuum breaker, 3/4" hose threaded outlet, pail hook and adjustable wall brace. Unit is furnished with 2-1/2" [64mm] vandal-resistant color-coded metal lever handles. (Note: Atmoshperic vacuum breaker not intended for continuous pressure applications.)

Note: All dimensions are for reference only. Do not use for pre-plumbing