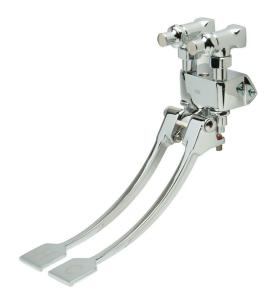

#### **Wall Mount Double Foot Pedal Valve**

| TΑ | _   |  |  |  |
|----|-----|--|--|--|
|    | 1 - |  |  |  |
| 18 | (7  |  |  |  |
|    |     |  |  |  |

### **Architectural/Engineering Specification:**

Polished chrome-plated brass wall-mounted, self-closing double pedal mixing valve. Two 1/2" NPT angle stop inlets on 2-1/2" [64mm] centers and one 3/8" NPT top female outlet.

#### **Wall Mount Double Foot Pedal Valve**

TAG \_\_\_\_\_