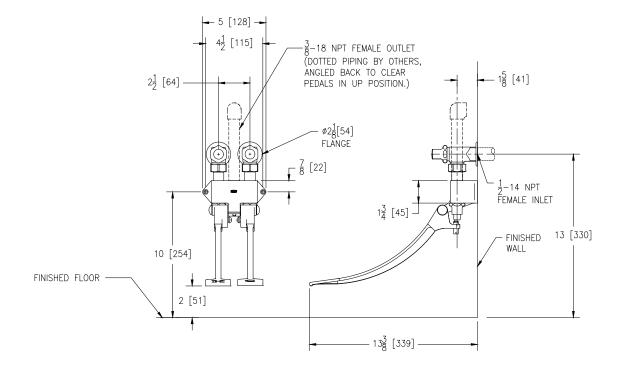

## Rough-in/Overview dimensions

### **Architectural/Engineering Specification:**

Polished chrome-plated brass wall-mounted, self-closing double pedal mixing valve. Two 1/2" NPT angle stop inlets on 2-1/2" [64mm] centers and one 3/8" NPT top female outlet.