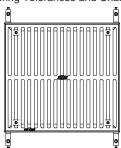

## 23-1/4 [591] WIDE REVEAL X 24-5/8 [625] LONG REINFORCED POLYMER CATCH BASIN

Dimensional Data (inches and [ mm ]) are Subject to Manufacturing Tolerances and Change Without Notice

SPECIFYING ENGINEER IS RESPONSIBLE FOR CONCRETE ENCASEMENT AND REINFORCING BASED UPON APPLICATION AND LOCAL CODES.

## **ENGINEERING SPECIFICATION** Zurn ZF817-24

Catch Basin is 24" [610mm] wide reveal, 24-5/8" [625mm] long and 25-1/2" [648mm] deep. The body is made of 0% water absorbent Fiber Reinforced Polyester (FRP) fiberglass. Catch basin weighs less than 20 lbs. [9.1 kg] per linear foot, and is provided with standard DGC grate. Zurn 22-1/4" [565mm] wide reveal Ductile Iron Slotted Grate conforming to ASTM specification A536, Grade 80-55-06. Ductile Iron grate is rated class C per the DIN EN1433 top load classifications. Supplied in 24" [608mm] nominal lengths with 11/16" [17mm] wide slots, and 1-1/2" [38mm] bearing depth. Grate has an open area of 228.8 sq. in. [147,993 sq. mm]. The #7 gage thick Heavy Duty Frame Assembly conforms to ASTM specification A36. Frame shall mechanically lock into the concrete surround at a maximum spacing of 23" [584mm] with four rebar attachment brackets as standard to secure the basin in its final location. The frame is supplied with a powder coated finish. All welds must be performed by a certified welder per ASTM standard AWS D1.1. Frame and basin shall be produced in the U.S.A.