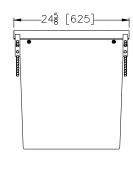

## 23-1/4 [591] WIDE REVEAL X 24-5/8 [625] LONG REINFORCED POLYMER CATCH BASIN

Dimensional Data (inches and [ mm ]) are Subject to Manufacturing Tolerances and Change Without Notice

SPECIFYING ENGINEER IS RESPONSIBLE FOR CONCRETE ENCASEMENT AND REINFORCING BASED UPON APPLICATION AND LOCAL CODES.

## **ENGINEERING SPECIFICATION** Zurn ZF817-24

Catch Basin is 24" [610mm] wide reveal, 24-5/8" [625mm] long and 25-1/2" [648mm] deep. The body is made of 0% water absorbent Fiber Reinforced Polyester (FRP) fiberglass. Catch basin weighs less than 20 lbs. [9.1 kg] per linear foot, and is provided with standard DGC grate. Zurn 22-1/4" [565mm] wide reveal Ductile Iron Slotted Grate conforming to ASTM specification A536, Grade 80-55-06. Ductile Iron grate is rated class C per the DIN EN1433 top load classifications. Supplied in 24" [608mm] nominal lengths with 11/16" [17mm] wide slots, and 1-1/2" [38mm] bearing depth. Grate has an open area of 228.8 sq. in. [147,993 sq. mm]. The #7 gage thick Heavy Duty Frame Assembly conforms to ASTM specification A36. Frame shall mechanically lock into the concrete surround at a maximum spacing of 23" [584mm] with four rebar attachment brackets as standard to secure the basin in its final location. The frame is supplied with a powder coated finish. All welds must be performed by a certified welder per ASTM standard AWS D1.1. Frame and basin shall be produced in the U.S.A.