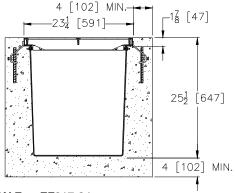

## 23-1/4 [591] WIDE REVEAL X 24-5/8 [625] LONG REINFORCED POLYMER CATCH BASIN

Dimensional Data (inches and [ mm ]) are Subject to Manufacturing Tolerances and Change Without Notice

SPECIFYING ENGINEER IS RESPONSIBLE FOR CONCRETE ENCASEMENT AND REINFORCING BASED UPON APPLICATION AND LOCAL CODES.

## **ENGINEERING SPECIFICATION** Zurn ZF817-24

Catch Basin is 24" [610mm] wide reveal, 24-5/8" [625mm] long and 25-1/2" [648mm] deep. The body is made of 0% water absorbent Fiber Reinforced Polyester (FRP) fiberglass. Catch basin weighs less than 20 lbs. [9.1 kg] per linear foot, and is provided with standard DGC grate. Zurn 22-1/4" [565mm] wide reveal Ductile Iron Slotted Grate conforming to ASTM specification A536, Grade 80-55-06. Ductile Iron grate is rated class C per the DIN EN1433 top load classifications. Supplied in 24" [608mm] nominal lengths with 11/16" [17mm] wide slots, and 1-1/2" [38mm] bearing depth. Grate has an open area of 228.8 sq. in. [147,993 sq. mm]. The #7 gage thick Heavy Duty Frame Assembly conforms to ASTM specification A36. Frame shall mechanically lock into the concrete surround at a maximum spacing of 23" [584mm] with four rebar attachment brackets as standard to secure the basin in its final location. The frame is supplied with a powder coated finish. All welds must be performed by a certified welder per ASTM standard AWS D1.1. Frame and basin shall be produced in the U.S.A.