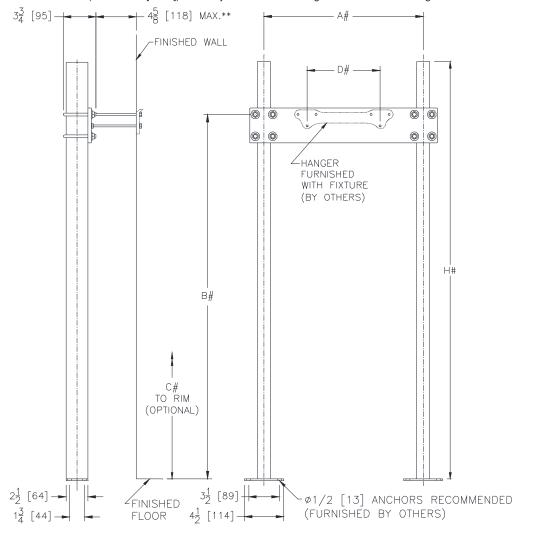

TAG

Dimensional Data (inches and [mm]) are Subject to Manufacturing Tolerances and Change Without Notice

\*\* WITH STANDARD STUD LENGTH OF 6 [152]. # REFER TO ROUGH-IN GUIDE OF SPECIFIC FIXTURE FOR DIMENSION