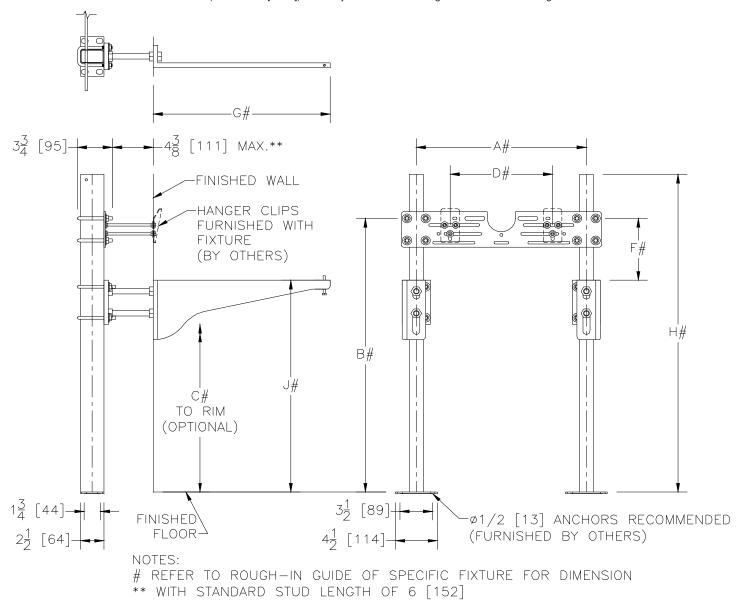

## ENGINEERING SPECIFICATION: ZURN Z1229

Heavy sink support system. Complete with Dura-Coated rectangular steel uprights with welded feet, adjustable top support plate, acid resistant epoxy coated exposed arms mounted on cast iron adjustable header, and mounting fasteners.