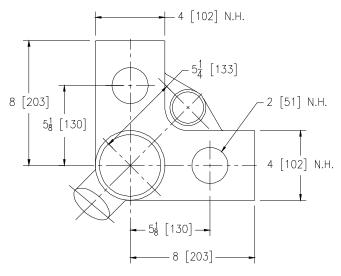

## 90° DOUBLE NO-HUB SYSTEM FOR FLOOR MOUNTED BACK OUTLET WATER CLOSETS

SPECIFICATION SHEET

TAG

Dimensional Data (inches and [ mm ]) are Subject to Manufacturing Tolerances and Change Without Notice

| Product | Approx. Wt. |
|---------|-------------|
| Number  | Lbs. [kg]   |
| Z1216   | 31 [14]     |

## **ENGINEERING SPECIFICATIONS: ZURN Z1216**

Dura-Coated cast iron 90° double No-Hub fitting with anti-crossover baffles and 2" [51mm] No-Hub center vent for floor mounted back outlet water closets.

**OPTIONS** (Check/specify appropri ate options)