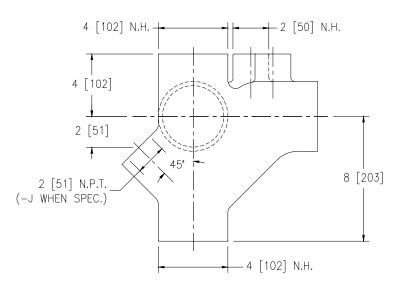

## **ENGINEERING SPECIFICATIONS: ZURN Z1216**

Dura-Coated cast iron 90° double No-Hub fitting with anti-crossover baffles and 2" [51mm] No-Hub center vent for floor mounted back outlet water closets.

**OPTIONS** (Check/specify appropri ate options)

**PREFIXES** 

\_\_\_\_ Z

D.C.C.I. No-Hub System\*

**SUFFIXES** 

\_\_\_\_ J

45º Auxiliary Inlet

Prod. | Dwg. No. Z1216

<sup>\*</sup> Regularly furnished unless otherwise specified.