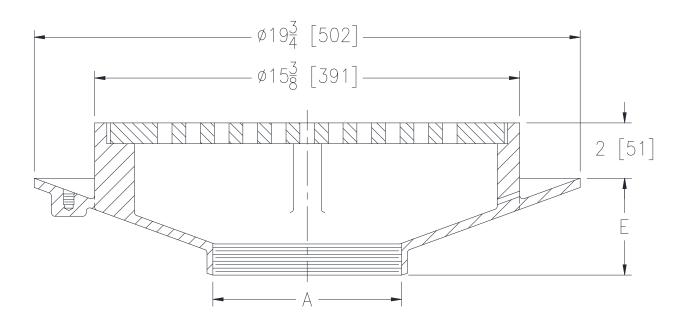

SPECIFICATION SHEET

TAG

Dimensional Data (inches and [mm]) are Subject to Manufacturing Tolerances and Change Without Notice

| A- Pipe Size<br>In.[mm] | Approx.<br>Wt. Lbs.<br>[kg]. | Grate Open Area<br>Sq. In. [cm²] |
|-------------------------|------------------------------|----------------------------------|
| 8 [203]                 | 85 [39]                      | 55 [355]                         |

#### ENGINEERING SPECIFICATION: ZURN Z1737

15" [381mm] Diameter extra heavy duty floor drain, All Type 304 (CF8) stainless steel body with integral anchor flange, and non-tilt grate with plain finish.

**OPTIONS** (Check/specify appropriate options)

## PIPE SIZE

8 [203]

(Specify size/type) **OUTLET** \_\_\_\_ IP Threaded

# 'E' BODY HT. DIM.

5-1/2 [140]