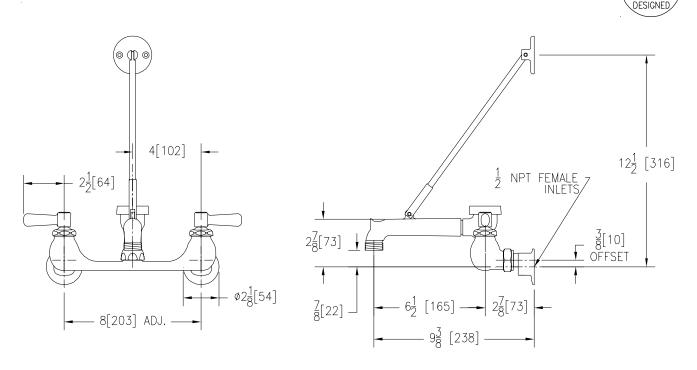

## Engineering Specifications: Zurn AquaSpec® Z842M1

Polished chrome-plated cast brass 8" [203mm] sink faucet with quarter turn ceramic disc cartridges, 3/8" [10mm] short swivel inlets providing adjustable centers from 7-1/4" [184mm] to 8-3/4" [222mm] and a 6" [152mm] centerline cast brass vacuum breaker spout with 3/4" hose threaded outlet, pail hook and wall brace. Unit is furnished with 2-1/2" [64mm] vandal-resistant color-coded brass lever handles. (Note: Atmoshperic vacuum breaker not intended for continuous pressure applications.)

Note: All dimensions are for reference only. Do not use for pre-plumbing