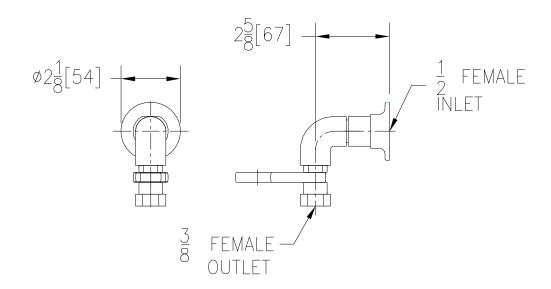

## WALL SUPPLY Z80000-HK-SE TAG\_\_\_\_

Engineering Specification: Zurn AquaSpec® Z80000-HK-SE Bedpan washer flanged wall supply with a 1/2" female inlet and a 3/8" female outlet with hook.

Note: All dimensions are for reference only. Do not use for pre-plumbing.