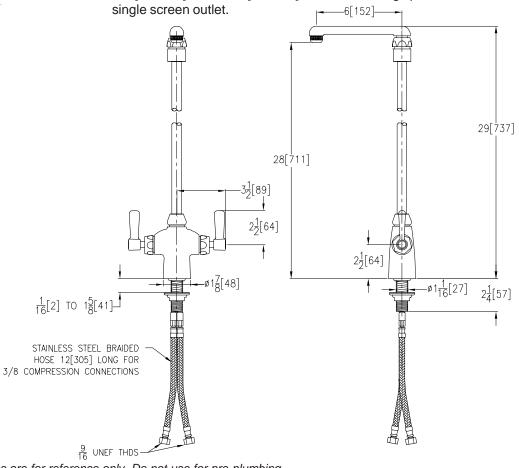

## KETTLE FILLER Z826F1-R23-11F

TAG

Engineering Specifications: Zurn AquaSpec® Z826F1-R23-11F

Polished chrome-plated deck mounted kettle filler with integral shank, quarter turn ceramic disc cartridges, and 2-1/2" [64mm] vandal resistant color-coded metal lever handles. Unit is furnished with a 23" [584mm] riser, a 6" [152mm] cast metal swing spout and a

Note: All dimensions are for reference only. Do not use for pre-plumbing