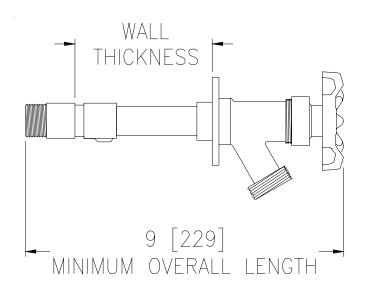

Dimensional Data (inches and [mm]) are Subject to Manufacturing Tolerances and Change Without Notice

| Wall<br>Thickness In<br>Inches | Approx.<br>Wt. Lbs.<br>[kg] |
|--------------------------------|-----------------------------|
| 4-6 [102-152]                  | 2 [1]                       |
| 8-10 [203-254]                 | 3 [1]                       |
| 12 [305]                       | 4 [2]                       |

**ENGINEERING SPECIFICATION:** Z1344 Exposed non-freeze wall faucet complete with exterior chrome finish, brass casing, all bronze interior parts, operating rod with free-floating compression closure valve, wall support, replaceable seat washer, combination 1/2 [13] female solder inlet and 1/2 [13] male IP inlet connection, and 3/4 [19] male hose connection.