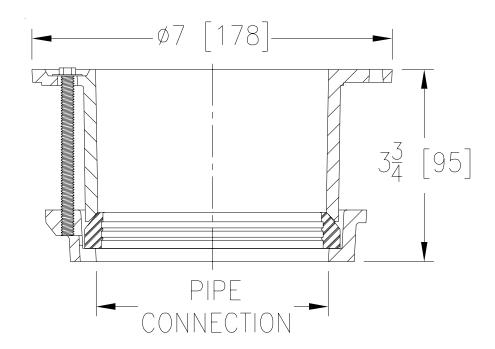

## CF2984 Torque Set Deep-Bodied Closet Flange

TAG \_\_\_\_\_

Dimensional Data (inches and [mm]) are Subject to Manufacturing Tolerances and Change Without Notice

| Product    | Connection          |
|------------|---------------------|
| CF2984-CI4 | 4 [102] Compress-in |

**CF2984 7 [178] TORQUE SET DEEP-BODIED CLOSET FLANGE** Heavy-duty cast iron body with flange and integral compression seal.

ZURN LIGHT COMMERCIAL PLUMBING PRODUCTS ♦ 2640 South Work Street ♦ Falconer, NY 14733 Phone: 1-800/906-5060 ♦ Fax: 716/665-3126 ♦ World Wide Web: www.zurn.com