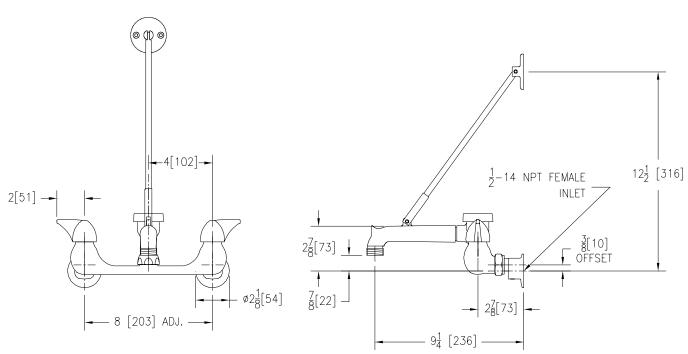

## Engineering Specifications: Zurn AquaSpec® Z842M3

Polished chrome-plated cast brass 8" [203mm] sink faucet with quarter turn ceramic disc cartridges, 3/8" [10mm] short swivel inlets providing adjustable centers from 7-1/4" [184mm] to 8-3/8" [213mm] and a 6" [152mm] centerline cast brass vacuum breaker spout with a 3/4" hose threaded outlet, pail hook and wall brace. Unit is furnished with 2" [51mm] vandal-resistant color-coded metal dome lever handles. (Note: Atmoshperic vacuum breaker not intended for continuous pressure applications.)

Note: All dimensions are for reference only. Do not use for pre-plumbing.