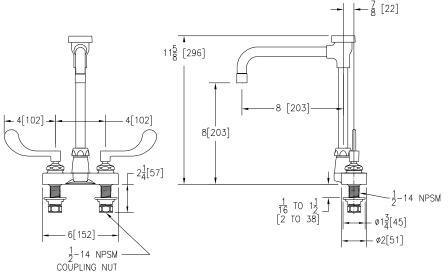

## Engineering Specifications: Zurn AquaSpec® Z812V4-XL

Polished chrome-plated cast brass faucet body with integral shanks, quarter turn ceramic disc cartridges and an 8" [203mm] centerline rigid gooseneck spout with vacuum breaker. Unit is furnished with a 2.2 GPM [8.3 L] pressure compensating aerator (complying with ANSI A112.18.1 Standard for flow), 4" [102mm] vandal-resistant color-coded metal wrist blade handles, mounting hardware and 1/2" NPSM coupling nuts for standard lavatory risers.

## Note: All dimensions are for reference only. Do not use for pre-plumbing.

| Suffix                                                                                                                                                                                                                                                                                                          | Description                                                                   |
|-----------------------------------------------------------------------------------------------------------------------------------------------------------------------------------------------------------------------------------------------------------------------------------------------------------------|-------------------------------------------------------------------------------|
| FC                                                                                                                                                                                                                                                                                                              | 2.0 GPM[7.6L]Laminar Flow Control in Base of Spout                            |
| G                                                                                                                                                                                                                                                                                                               | 1-1/4" [32mm] Grid Strainer Drain                                             |
| HCT                                                                                                                                                                                                                                                                                                             | Hot/Cold Text Indexes                                                         |
| LP<br>P<br>PT                                                                                                                                                                                                                                                                                                   | Low Profile                                                                   |
| P                                                                                                                                                                                                                                                                                                               | 1-1/4" [32mm] Pop-up Drain                                                    |
| PT                                                                                                                                                                                                                                                                                                              | 1-1/4" [32mm] Cast Brass P-Trap with a 7-1/2" [191mm] Long 17-Gauge Wall Bend |
| -2M                                                                                                                                                                                                                                                                                                             | 2.2 GPM [8.3 L] Vandal Resistant Pressure Compensating Male Aerator           |
| 3M<br>4M                                                                                                                                                                                                                                                                                                        | 0.5 GPM [1.9 L] Vandal Resistant Pressure Compensating Male Aerator           |
| 4M                                                                                                                                                                                                                                                                                                              | 2.2 GPM [8.3 L] Vandal Resistant Pressure Compensating Male Laminar Flow      |
| 5M                                                                                                                                                                                                                                                                                                              | 2.0 GPM [7.6 L] Male Spray Outlet                                             |
| 6M                                                                                                                                                                                                                                                                                                              | 2.0 GPM [7.6 L] Male Serrated Nozzle Outlet                                   |
| 7M*                                                                                                                                                                                                                                                                                                             | 1.0 GPM [3.8 L] Pressure Compensating Male Spray Outlet                       |
| 16M                                                                                                                                                                                                                                                                                                             | 1.0 GPM [3.8 L] Vandal Resistant Pressure Compensating Male Spray Outlet      |
| 17M*                                                                                                                                                                                                                                                                                                            | 1.5 GPM [5.7 L] Vandal Resistant Pressure Compensating Male Aerator           |
| 18M*                                                                                                                                                                                                                                                                                                            | 1.5 GPM [5.7 L] Vandal Resistant Pressure Compensating Male Laminar Flow      |
| ZURN INDUSTRIES, LLC. ♦ COMMERCIAL BRASS OPERATION ♦ 5900 ELWIN BUCHANAN DRIVE ♦ SANFORD NC 27330<br>Phone: 1-800-997-3876 ♦ Fax: 919-775-3541 ♦ World Wide Web: www.zurn.com<br>anada: ZURN INDUSTRIES LIMITED ♦ 7900 Goreway Drive Unit 10 ♦ Brampton, Ontario L6T5W6 ♦ Phone: 905-405-8272 Fax: 905-405-1292 |                                                                               |