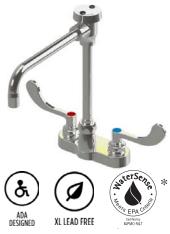

## Engineering Specifications: Zurn AquaSpec® Z812V4-XL

Polished chrome-plated cast brass faucet body with integral shanks, quarter turn ceramic disc cartridges and an 8" [203mm] centerline rigid gooseneck spout with vacuum breaker. Unit is furnished with a 2.2 GPM [8.3 L] pressure compensating aerator (complying with ANSI A112.18.1 Standard for flow), 4" [102mm] vandal-resistant color-coded metal wrist blade handles, mounting hardware and 1/2" NPSM coupling nuts for standard lavatory risers.